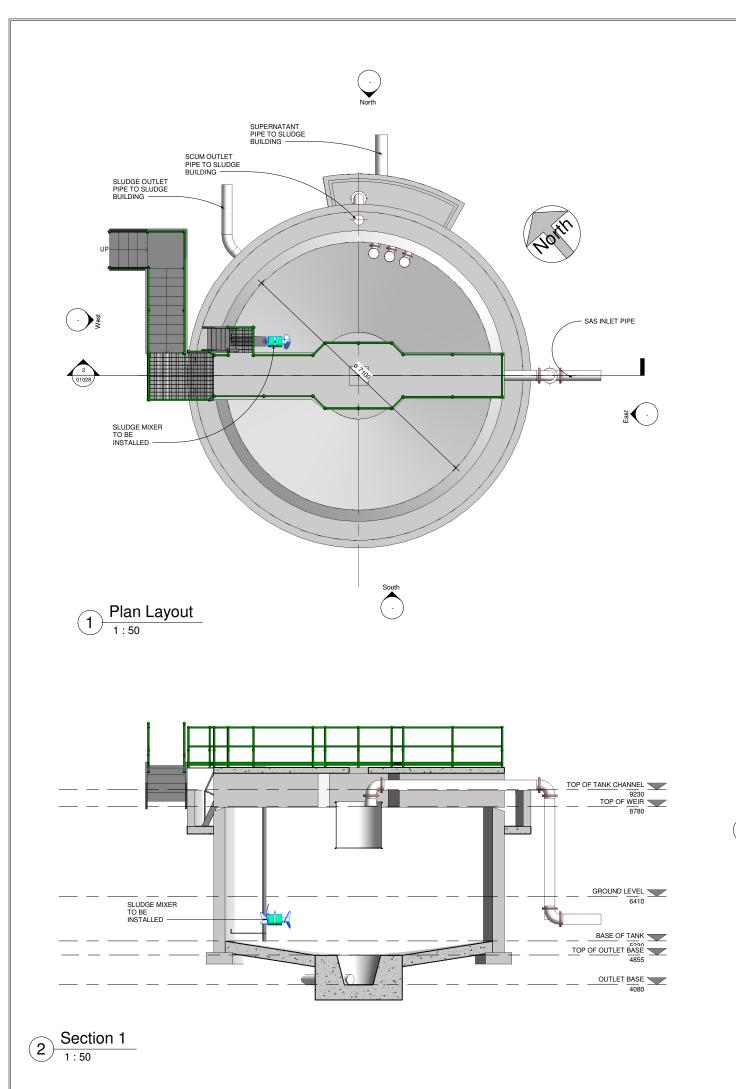

ALL DIMENSIONS TO BE CHECKED ON SITE.

ALL MATERIALS AND WORKMANSHIP TO BE IN ACCORDANCE WITH ENGINEERS SPECIFICATION.

IT IS THE CONTRACTORS RESPONSIBILITY TO VERIFY ALL DIMENSIONS AND LEVELS PRIOR TO COMMENCEMENT OF CONSTRUCTION.