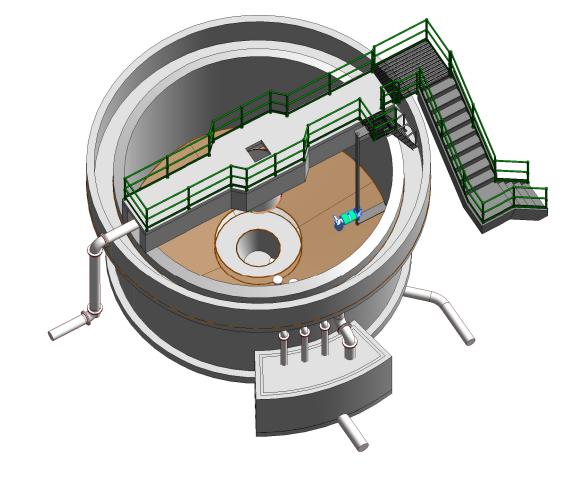

3D View - Sludge 3 Thickening Tank

FIGURED DIMENSIONS ONLY TO BE TAKEN FROM THIS DRAWING.

ALL LEVELS ARE IN METRES AND RELATE TO DATUM AT MALIN HEAD.

THIS DRAWING IS REPRODUCED FROM DIGITAL MAPS: O.S. MAPS - Scale 12,500 O.S. MAPS - Scale 11,000 DISCOVERY SERIES - Scale 1:50,000